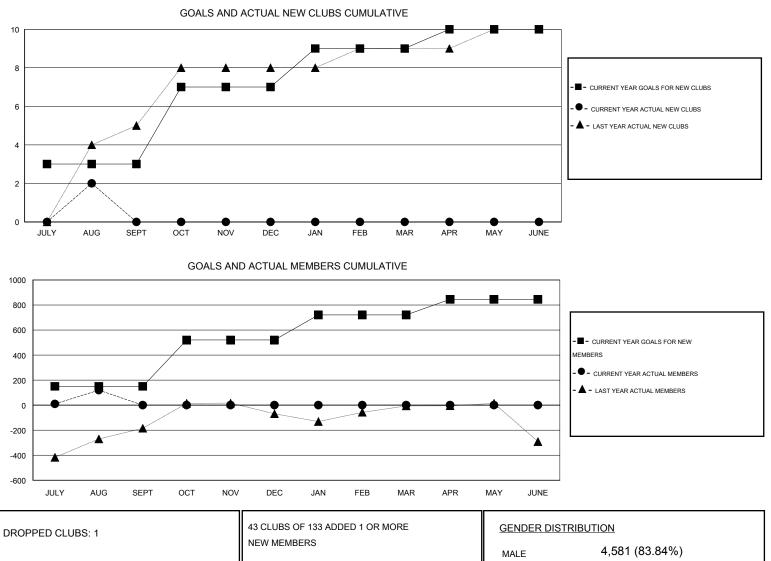

## KAMLESH JAIN GMT:

| GMT: KA      | MLESH JAIN       |                    | LOCATIO          | on India         |                       |                    |                                     |                    | GMT CA 6         |
|--------------|------------------|--------------------|------------------|------------------|-----------------------|--------------------|-------------------------------------|--------------------|------------------|
| Clubs        |                  |                    |                  |                  | Members               |                    |                                     |                    |                  |
|              | RES              | JLTS FOR 2015-2016 | 3                |                  | RESULTS FOR 2015-2016 |                    |                                     |                    |                  |
| QUARTER      | NEW CLUB<br>GOAL | NEW CLUBS          | DROPPED<br>CLUBS | NET<br>GAIN/LOSS | QUARTER               | NEW MEMBER<br>GOAL | CHARTER AND<br>NEW MEMBERS<br>ADDED | DROPPED<br>MEMBERS | NET<br>GAIN/LOSS |
| JULY/AUG/SEP | от 3             | 2                  | 1                | 1                | JULY/AUG/SEPT         | 150                | 266                                 | 146                | 120              |
| OCT/NOV/DEC  | 4                | 0                  | 0                | 0                | OCT/NOV/DEC           | 370                | 0                                   | 0                  | 0                |
| JAN/FEB/MAR  | 2                | 0                  | 0                | 0                | JAN/FEB/MAR           | 200                | 0                                   | 0                  | 0                |
| APR/MAY/JUNE | E 1              | 0                  | 0                | 0                | APR/MAY/JUNE          | 125                | 0                                   | 0                  | 0                |